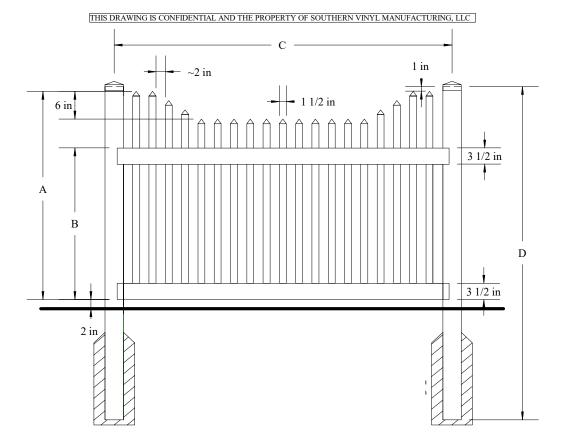

## Z18 Stepped Picket

Classic Victorian Picket is a maintenance-free look alike of the old red cedar fence. All of the panels are carefully designed with the classic look in mind.

|                                                                                      |    | А   | В       | С       | D   |
|--------------------------------------------------------------------------------------|----|-----|---------|---------|-----|
| Tolerances Unless<br>otherwise specified:<br>Fractions: +/- 1/8"<br>Decimals: +/125" |    |     |         |         |     |
|                                                                                      | 4' | 45" | 32 3/4" | 72 3/4" | 72" |
|                                                                                      | 5' | 57" | 44 3/4" | 72 3/4" | 84" |
|                                                                                      |    |     |         |         |     |