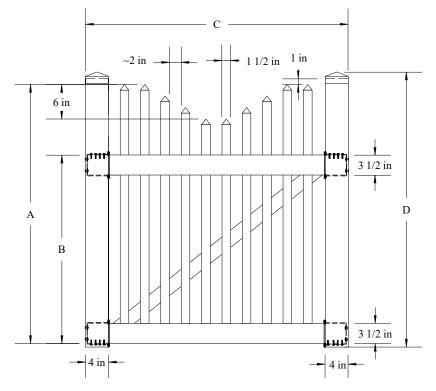

## G18 Stepped Picket (Walk)

Classic Victorian Picket is a maintenance-free look alike of the old red cedar fence. All of the panels are carefully designed with the classic look in mind.

THIS DRAWING IS CONFIDENTIAL AND THE PROPERTY OF SOUTHERN VINYL MANUFACTURING, LLC

|                                                                                      |     | А   | В       | C-4'W   | C-5'W   | C-6'W   | D       |
|--------------------------------------------------------------------------------------|-----|-----|---------|---------|---------|---------|---------|
| Tolerances Unless<br>otherwise specified:<br>Fractions: +/- 1/8"<br>Decimals: +/125" |     |     |         |         |         |         |         |
|                                                                                      | 4'H | 45" | 32 3/4" | 46 5/8" | 58 5/8" | 70 5/8" | 47 3/4" |
|                                                                                      | 5'H | 57" | 44 3/4" | 46 5/8" | 58 5/8" | 70 5/8" | 59 3/4" |
|                                                                                      |     |     |         |         |         |         |         |