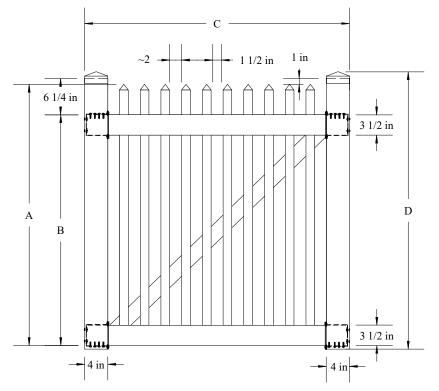

## G42 1.5" Straight Picket (Walk)

Classic Victorian Picket is a maintenance-free look alike of the old red cedar fence. All of the panels are carefully designed with the classic look in mind.

THIS DRAWING IS CONFIDENTIAL AND THE PROPERTY OF SOUTHERN VINYL MANUFACTURING, LLC

|                                                                                     |       | А      | В       | C-4'W   | C-5'W   | C-6'W   | D         |
|-------------------------------------------------------------------------------------|-------|--------|---------|---------|---------|---------|-----------|
| Tolerances Unless<br>otherwise specified<br>Fractions: +/- 1/8"<br>Decimals: +/125" | 41T T | 4.5.11 | 20.2/4  | 46.5/04 | 50 5/01 | 70.5/01 | 47 0 (41) |
|                                                                                     |       | 45"    | 39 3/4" | 46 5/8" | 58 5/8" |         |           |
|                                                                                     |       | 57"    | 51 3/4" | 46 5/8" | 58 5/8" | 70 5/8" | 59 3/4"   |
|                                                                                     |       |        |         |         |         |         |           |