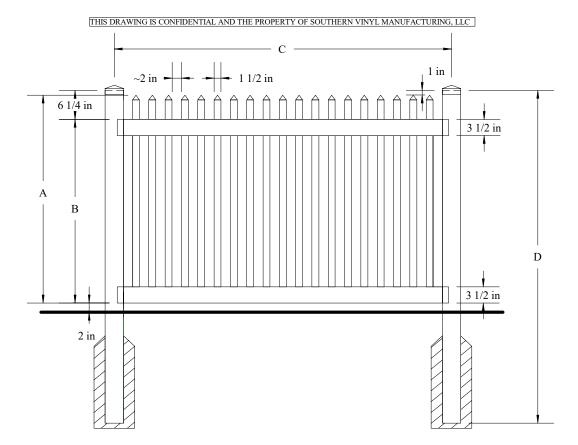

## Z42 1.5" Straight Picket

Classic Victorian Picket is a maintenance-free look alike of the old red cedar fence. All of the panels are carefully designed with the classic look in mind.

|                                                                                      | А    | В       | С       | D   |
|--------------------------------------------------------------------------------------|------|---------|---------|-----|
| Tolerances Unless<br>otherwise specified:<br>Fractions: +/- 1/8"<br>Decimals: +/125" | <br> |         |         |     |
|                                                                                      | 45"  | 39 3/4" | 72 3/4" | 72" |
|                                                                                      | 57"  | 51 3/4" | 72 3/4" | 84" |
|                                                                                      |      |         |         |     |