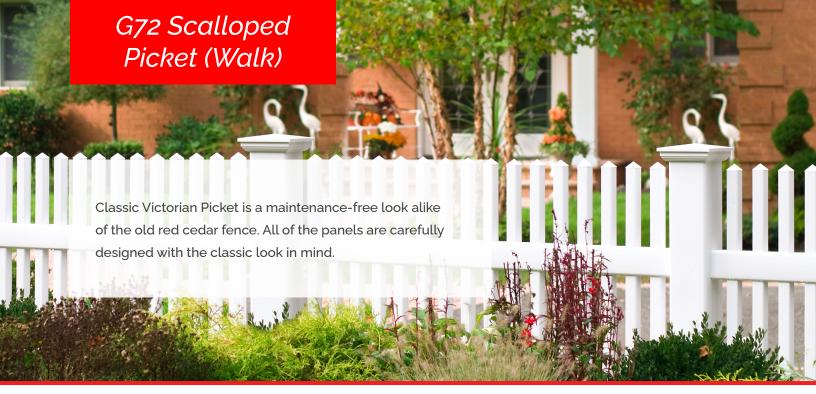

## **G72 Scalloped Picket**

|                                           |     | A   | В          | C-4'W   | C-5        |
|-------------------------------------------|-----|-----|------------|---------|------------|
|                                           |     |     |            |         |            |
| Tolerances Unless<br>otherwise specified: | 4'H | 45" | 32 3/4"    | 46 5/8" | 58 5       |
| Fractions: +/- 1/8"                       | 5'口 | 57" | 1/1 2 //!! | 16 5/9" | <b>505</b> |