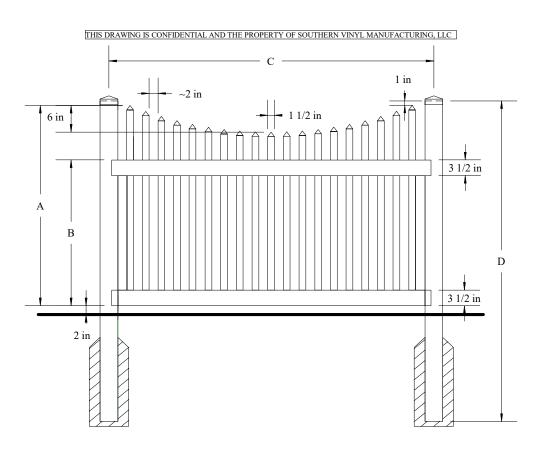

|                                                                                      |    | A   | В       | С       | D   |
|--------------------------------------------------------------------------------------|----|-----|---------|---------|-----|
| Tolerances Unless<br>otherwise specified:<br>Fractions: +/- 1/8"<br>Decimals: +/125" |    |     |         |         |     |
|                                                                                      | 4' | 45" | 32 3/4" | 72 3/4" | 72" |
|                                                                                      | 5' | 57" | 44 3/4" | 72 3/4" | 84" |
|                                                                                      | 6' | 69" | 56 3/4" | 72 3/4" | 96" |