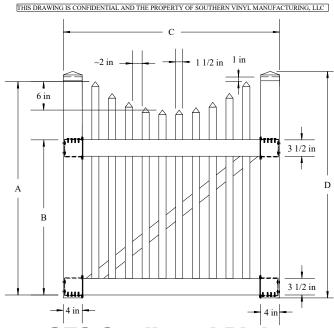

## **G72 Scalloped Picket**

|                                           |     | A   | В          | C-4'W   | C-5        |
|-------------------------------------------|-----|-----|------------|---------|------------|
|                                           |     |     |            |         |            |
| Tolerances Unless<br>otherwise specified: | 4'H | 45" | 32 3/4"    | 46 5/8" | 58 5       |
| Fractions: +/- 1/8"                       | 5'口 | 57" | 1/1 2 //!! | 16 5/9" | <b>505</b> |