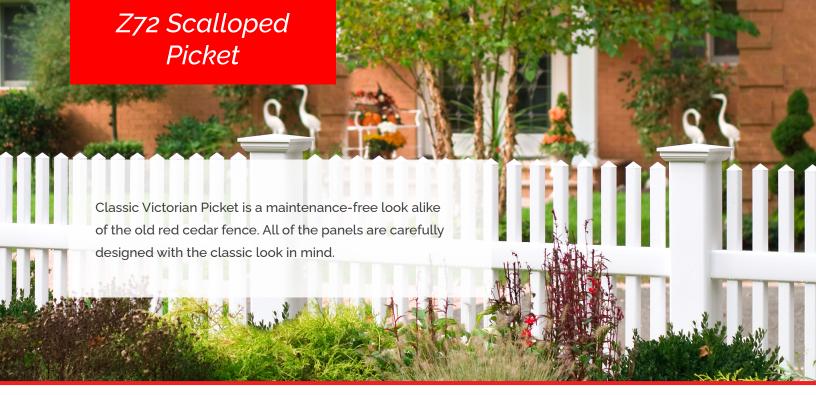

|                                                                                      |    | A   | В       | С       | D   |
|--------------------------------------------------------------------------------------|----|-----|---------|---------|-----|
| Tolerances Unless<br>otherwise specified:<br>Fractions: +/- 1/8"<br>Decimals: +/125" |    |     |         |         |     |
|                                                                                      | 4' | 45" | 32 3/4" | 72 3/4" | 72" |
|                                                                                      | 5' | 57" | 44 3/4" | 72 3/4" | 84" |
|                                                                                      | 6' | 69" | 56 3/4" | 72 3/4" | 96" |