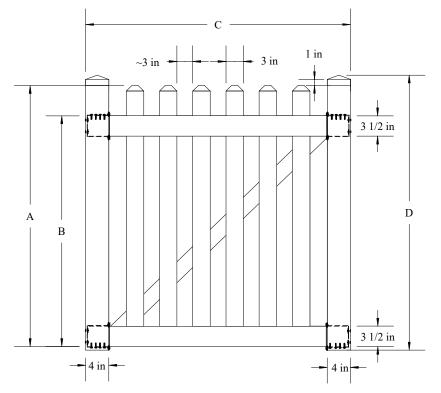

## G04 Routed Straight Picket (Walk)

Contemporary Picket fences are constructed with both sides of the panels being exactly the same. The pickets are assembled through the rails instead of simply being attached to them. This creates a neighborhood friendly fence that is beautiful from each side.

THIS DRAWING IS CONFIDENTIAL AND THE PROPERTY OF SOUTHERN VINYL MANUFACTURING, LLC

|                                                                                      |            | А   | В       | C-4'W   | C-5'W   | C-6'W   | D       |
|--------------------------------------------------------------------------------------|------------|-----|---------|---------|---------|---------|---------|
| Tolerances Unless<br>otherwise specified:<br>Fractions: +/- 1/8"<br>Decimals: +/125" |            |     |         |         |         |         |         |
|                                                                                      | 4'H        | 45" | 39 3/4" | 46 5/8" | 58 5/8" | 70 5/8" | 47 3/4" |
|                                                                                      |            | 57" | 51 3/4" | 46 5/8" | 58 5/8" | 70 5/8" | 59 3/4" |
|                                                                                      | 6'H w/ Mid | 69" | 63 3/4" | 46 5/8" | 58 5/8" | 70 5/8" | 71 3/4" |