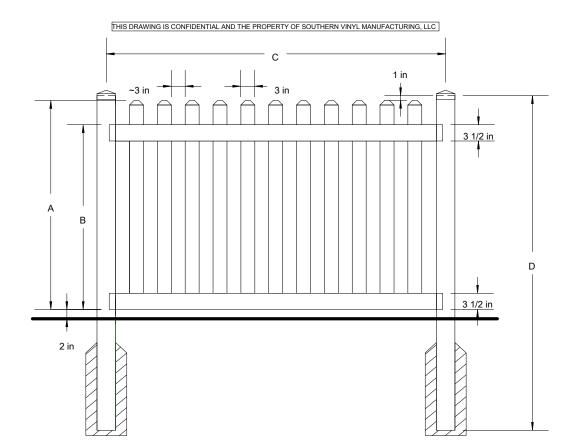

## Z04 Routed Straight Picket

Contemporary Picket fences are constructed with both sides of the panels being exactly the same. The pickets are assembled through the rails instead of simply being attached to them. This creates a neighborhood friendly fence that is beautiful from each side.

|                                                                                      |           | А   | В       | С       | D   |
|--------------------------------------------------------------------------------------|-----------|-----|---------|---------|-----|
| Tolerances Unless<br>otherwise specified:<br>Fractions: +/- 1/8"<br>Decimals: +/125" |           |     |         |         |     |
|                                                                                      | 4'        | 45" | 39 3/4" | 72 3/4" | 72" |
|                                                                                      | 5'        | 57" | 51 3/4" | 72 3/4" | 84" |
|                                                                                      | 6' w/ Mid | 69" | 63 3/4" | 72 3/4" | 96" |