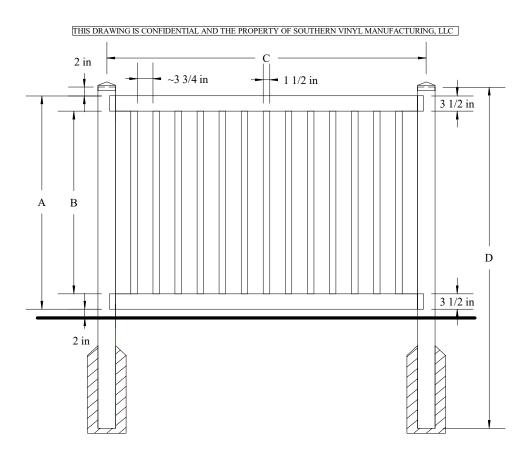

|                                                                                      |           | A       | В       | С       | D   |
|--------------------------------------------------------------------------------------|-----------|---------|---------|---------|-----|
| Tolerances Unless<br>otherwise specified:<br>Fractions: +/- 1/8"<br>Decimals: +/125" | 4'        | 48 3/4" | 41 3/4" | 72 3/4" | 78" |
|                                                                                      | 54"       | 50"     | 43"     | 72 3/4" | 78" |
|                                                                                      | 5'        | 56"     | 49"     | 72 3/4" | 84" |
|                                                                                      | 6' w/ Mid | 68"     | 61"     | 72 3/4" | 96" |