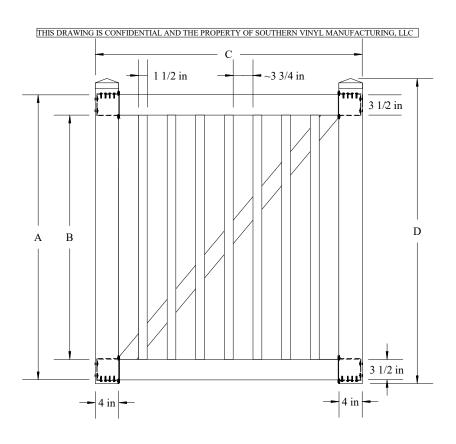

|                                                                                      |            | A       | В       | C-4'W   | C-5'W   | C-6'W   | D       |
|--------------------------------------------------------------------------------------|------------|---------|---------|---------|---------|---------|---------|
| Tolerances Unless<br>otherwise specified:<br>Fractions: +/- 1/8"<br>Decimals: +/125" | 4'H        | 48 3/4" | 41 3/4" | 46 5/8" | 58 5/8" | 70 5/8" | 51 7/8" |
|                                                                                      | 54"H       | 50"     | 43"     | 46 5/8" | 58 5/8" | 70 5/8" | 53 1/8" |
|                                                                                      | 5'H        | 56"     | 49"     | 46 5/8" | 58 5/8" | 70 5/8" | 59 1/8" |
|                                                                                      | 6'H w/ Mid | 68"     | 61"     | 46 5/8" | 58 5/8" | 70 5/8" | 71 1/8" |