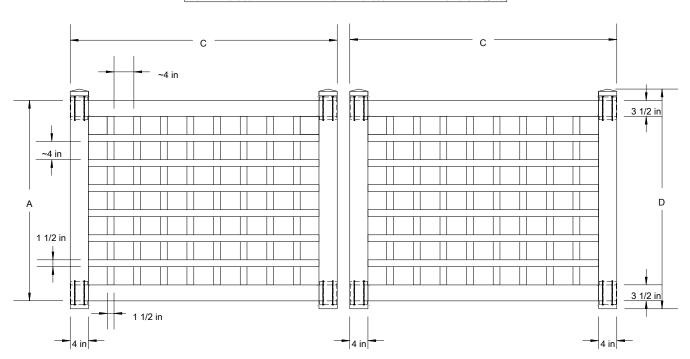

## THIS DRAWING IS CONFIDENTIAL AND THE PROPERTY OF SOUTHERN VINYL MANUFACTURING, LLC

|                                                                                 |     | Α   | В | C-8'W   | C-10'W  | C-12'W  | D       |
|---------------------------------------------------------------------------------|-----|-----|---|---------|---------|---------|---------|
| Tolerances Unless otherwise specified: Fractions: +/- 1/8" Decimals: +/- 1.125" |     |     |   |         |         |         |         |
|                                                                                 | 4'H | 44" |   | 46 5/8" | 58 5/8" | 70 5/8" | 47 1/2" |
|                                                                                 | 5'H | 56" |   | 46 5/8" | 58 5/8" | 70 5/8" | 59 1/2" |
|                                                                                 |     |     |   |         |         |         |         |