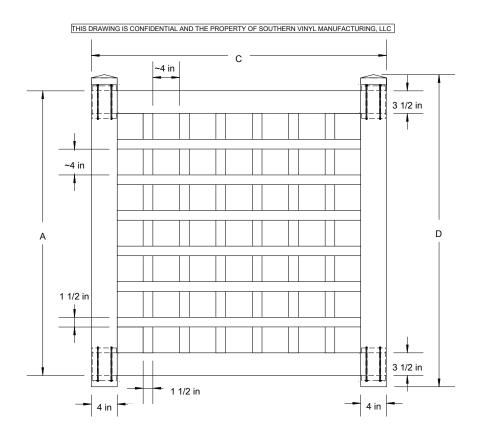

|                                                                             |     | Α   | В | C-4'W   | C-5'W   | C-6'W   | D       |
|-----------------------------------------------------------------------------|-----|-----|---|---------|---------|---------|---------|
| Tolerances Unless otherwise specified: Fractions: +/- 1/8" Decimals: +/125" |     |     |   |         |         |         |         |
|                                                                             | 4'H | 44" |   | 45 5/8" | 57 5/8" | 69 5/8" | 47 1/2" |
|                                                                             | 5'H | 58" |   | 45 5/8" | 57 5/8" | 69 5/8" | 59 1/2" |
|                                                                             |     |     |   |         |         |         |         |