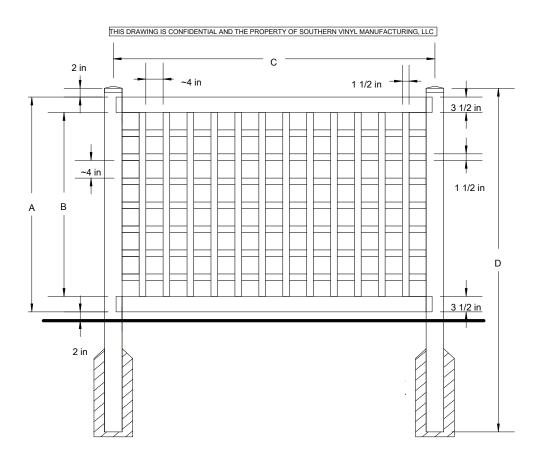

|                                                                             |    | Α       | В       | С       | D   |
|-----------------------------------------------------------------------------|----|---------|---------|---------|-----|
| Tolerances Unless otherwise specified: Fractions: +/- 1/8" Decimals: +/125" |    |         |         |         |     |
|                                                                             | 4' | 48 3/4" | 41 3/4" | 72 3/4" | 78" |
|                                                                             | 5' | 56"     | 49"     | 72 3/4" | 84" |
|                                                                             |    |         |         |         |     |