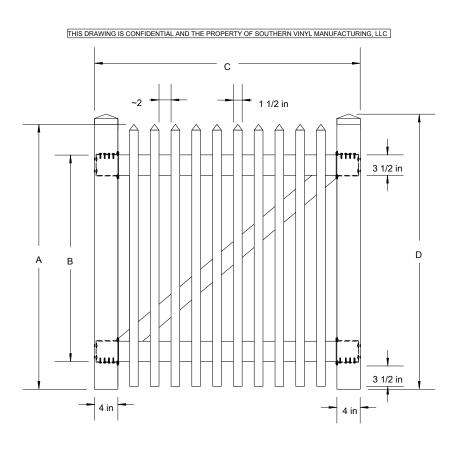

|                                                                             |     | Α   | В       | C-4'W   | C-5'W   | C-6'W   | D       |
|-----------------------------------------------------------------------------|-----|-----|---------|---------|---------|---------|---------|
| Tolerances Unless otherwise specified: Fractions: +/- 1/8" Decimals: +/125" |     |     |         |         |         |         |         |
|                                                                             | 4'H | 45" | 35 1/2" | 45 5/8" | 57 5/8" | 69 5/8" | 46 3/4" |
|                                                                             | 5'H | 57" | 47 1/2" | 45 5/8" | 57 5/8" | 69 5/8" | 58 3/4" |
|                                                                             |     |     |         |         |         |         |         |

## THIS DRAWING IS CONFIDENTIAL AND THE PROPERTY OF SOUTHERN VINYL MANUFACTURING, LLC

|                                                                             |     | Α   | В       | C-8'W   | C-10'W  | C-12'W  | D       |
|-----------------------------------------------------------------------------|-----|-----|---------|---------|---------|---------|---------|
| Tolerances Unless otherwise specified: Fractions: +/- 1/8" Decimals: +/125" |     |     |         |         |         |         |         |
|                                                                             | 4'H | 45" | 35 1/2" | 46 5/8" | 58 5/8" | 70 5/8" | 46 3/4" |
|                                                                             | 5'H | 57" | 47 1/2" | 46 5/8" | 58 5/8" | 70 5/8" | 58 3/4" |
|                                                                             |     |     |         |         |         |         |         |