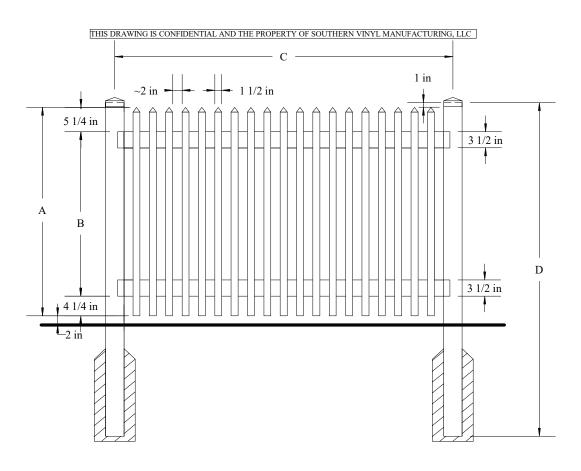

|                                                                             |    | A   | В       | С       | D   |
|-----------------------------------------------------------------------------|----|-----|---------|---------|-----|
| Tolerances Unless otherwise specified: Fractions: +/- 1/8" Decimals: +/125" | 3' | 33" | 23 1/2" | 72 3/4" | 60" |
|                                                                             | 4' | 45" | 35 1/2" | 72 3/4" | 72" |
|                                                                             |    | 57" | 47 1/2" | 72 3/4" | 84" |
|                                                                             |    |     |         |         |     |