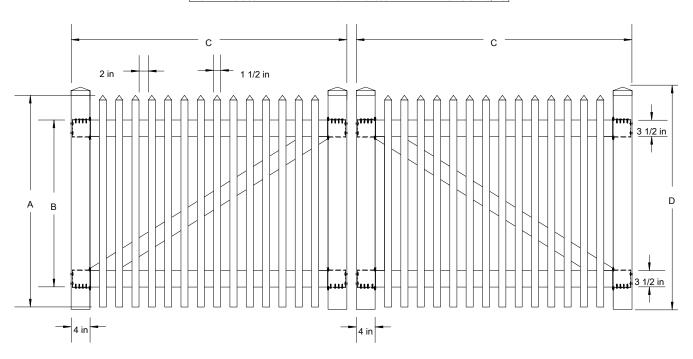

## THIS DRAWING IS CONFIDENTIAL AND THE PROPERTY OF SOUTHERN VINYL MANUFACTURING, LLC

|                                                                             |     | Α   | В       | C-8'W   | C-10'W  | C-12'W  | D       |
|-----------------------------------------------------------------------------|-----|-----|---------|---------|---------|---------|---------|
| Tolerances Unless otherwise specified: Fractions: +/- 1/8" Decimals: +/125" |     |     |         |         |         |         |         |
|                                                                             | 4'H | 45" | 35 1/2" | 46 5/8" | 58 5/8" | 70 5/8" | 46 3/4" |
|                                                                             | 5'H | 57" | 47 1/2" | 46 5/8" | 58 5/8" | 70 5/8" | 58 3/4" |
|                                                                             |     |     |         |         |         |         |         |