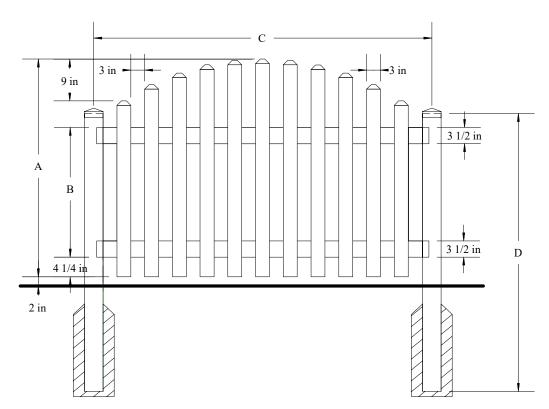

## [THIS DRAWING IS CONFIDENTIAL AND THE PROPERTY OF SOUTHERN VINYL MANUFACTURING, LLC

|                                                                                      |    | А   | В       | С       | D   |
|--------------------------------------------------------------------------------------|----|-----|---------|---------|-----|
| Tolerances Unless<br>otherwise specified:<br>Fractions: +/- 1/8"<br>Decimals: +/125" |    |     |         |         |     |
|                                                                                      | 4' | 47" | 28 1/2" | 72 3/4" | 60" |
|                                                                                      |    | 59" | 40 1/2" | 72 3/4" | 72" |
|                                                                                      |    |     |         |         |     |