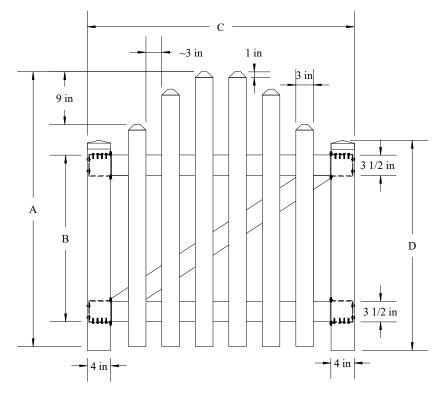

## THIS DRAWING IS CONFIDENTIAL AND THE PROPERTY OF SOUTHERN VINYL MANUFACTURING, LLC

|                                                                                      |     | А   | В       | C-4'W   | C-5'W   | C-6'W   | D       |
|--------------------------------------------------------------------------------------|-----|-----|---------|---------|---------|---------|---------|
| Tolerances Unless<br>otherwise specified:<br>Fractions: +/- 1/8"<br>Decimals: +/125" |     |     |         |         |         |         |         |
|                                                                                      | 4'H | 47" | 28 1/2" | 46 5/8" | 58 5/8" | 70 5/8" | 36 1/2" |
|                                                                                      |     | 59" | 40 1/2" | 46 5/8" | 58 5/8" | 70 5/8" | 48 1/2" |
|                                                                                      |     |     |         |         |         |         |         |