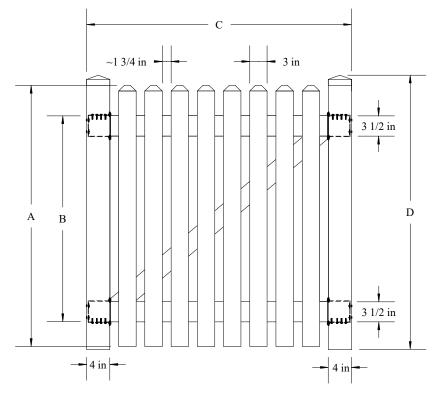

SVMllc.com

THIS DRAWING IS CONFIDENTIAL AND THE PROPERTY OF SOUTHERN VINYL MANUFACTURING, LLC

|                                                                                       |           | А                | В       | C-4'W   | C-5'W   | C-6'W   | D       |
|---------------------------------------------------------------------------------------|-----------|------------------|---------|---------|---------|---------|---------|
| Tolerances Unless<br>otherwise specified:<br>Fractions: +/- 1/8"<br>Decimals: +/125". |           |                  |         |         |         |         |         |
|                                                                                       | 4'H       | 45"              | 35 1/2" | 46 5/8" | 58 5/8" | 70 5/8" | 46 3/4" |
|                                                                                       |           | 57"              | 47 1/2" | 46 5/8" | 58 5/8" | 70 5/8" | 58 3/4" |
|                                                                                       | 6'H w/ Mi | <sup>d</sup> 69" | 59 1/2" | 46 5/8" | 58 5/8" | 70 5/8" | 70 3/4" |