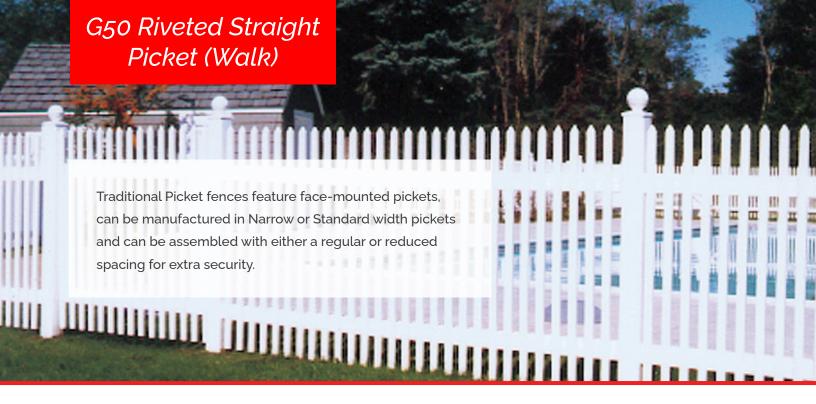

Z50 Riveted Straight Picket

Traditional Picket fences feature face-mounted pickets, can be manufactured in Narrow or Standard width pickets and can be assembled with either a regular or reduced spacing for extra security.