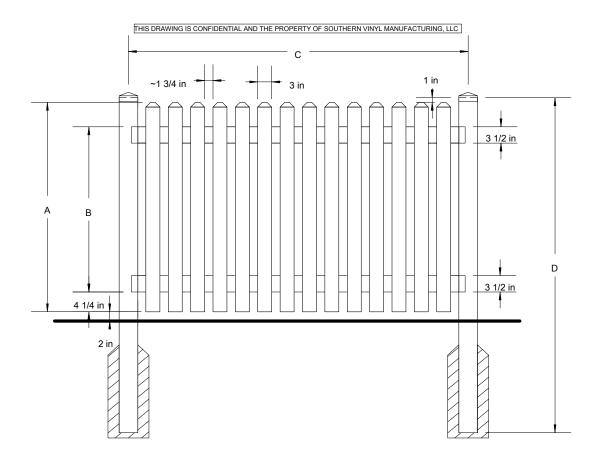

|                                                                                      |           | А   | В       | С       | D   |
|--------------------------------------------------------------------------------------|-----------|-----|---------|---------|-----|
| Tolerances Unless<br>otherwise specified:<br>Fractions: +/- 1/8"<br>Decimals: +/125" |           |     |         |         |     |
|                                                                                      | 4'        | 45" | 35 1/2" | 72 3/4" | 72" |
|                                                                                      | 5'        | 57" | 47 1/2" | 72 3/4" | 84" |
|                                                                                      | 6' w/ Mid | 69" | 59 1/2" | 72 3/4" | 96" |