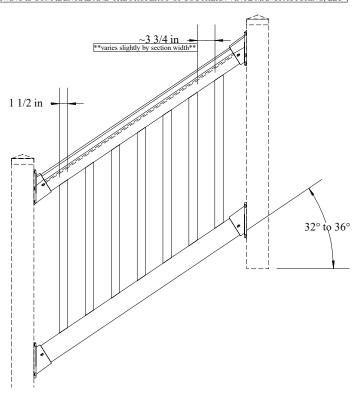

|                                                                                      |      | Rail         | Picket   |
|--------------------------------------------------------------------------------------|------|--------------|----------|
| Tolerances Unless<br>otherwise specified:<br>Fractions: +/- 1/8"<br>Decimals: +/125" | 4'W  | 2 - 47 3/4"  | 13 - 32" |
|                                                                                      | 6'W  | 2 - 71 3/4"  | 15 - 32" |
|                                                                                      | 8'W  | 2 - 95 3/4"  | 20 - 32" |
|                                                                                      | 10'W | 2 - 119 3/4" | 25 - 32" |