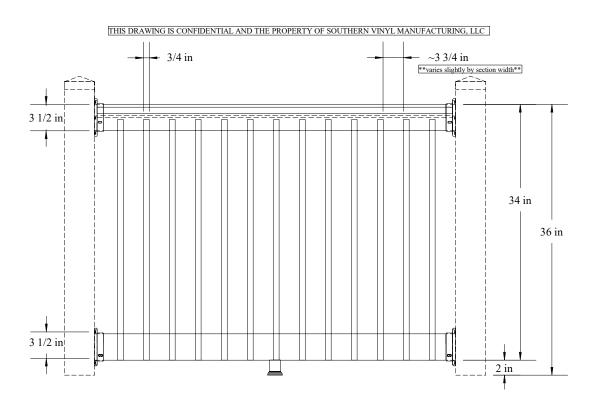

## THIS DRAWING IS CONFIDENTIAL AND THE PROPERTY OF SOUTHERN VINYL MANUFACTURING, LLC

|                                                                                      |      | Rail         | Picket   |
|--------------------------------------------------------------------------------------|------|--------------|----------|
| Tolerances Unless<br>otherwise specified:<br>Fractions: +/- 1/8"<br>Decimals: +/125" | 4'W  | 2 - 47 3/4"  | 9 - 32"  |
|                                                                                      | 6'W  | 2 - 71 3/4"  | 13 - 32" |
|                                                                                      | 8'W  | 2 - 95 3/4"  | 18 - 32" |
|                                                                                      | 10'W | 2 - 119 3/4" | 22 - 32" |