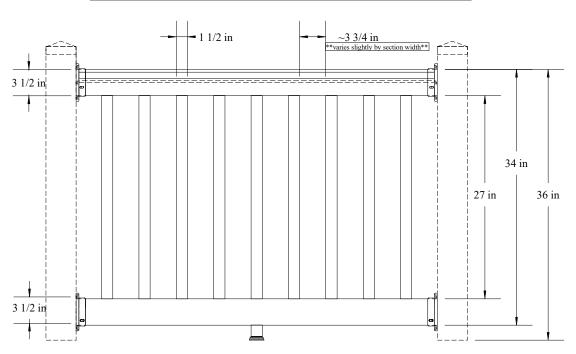

## THIS DRAWING IS CONFIDENTIAL AND THE PROPERTY OF SOUTHERN VINYL MANUFACTURING, LLC

|                                                                                      |      | Rail         | Picket   |
|--------------------------------------------------------------------------------------|------|--------------|----------|
| Tolerances Unless<br>otherwise specified:<br>Fractions: +/- 1/8"<br>Decimals: +/125" | 4'W  | 2 - 47 3/4"  | 7 - 32"  |
|                                                                                      | 6'W  | 2 - 71 3/4"  | 11 - 32" |
|                                                                                      | 8'W  | 2 - 95 3/4"  | 15 - 32" |
|                                                                                      | 10'W | 2 - 119 3/4" | 19 - 32" |