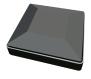

| MODEL NUMBER | DESCRIPTION                                 |
|--------|--------------|---------------------------------------------|
| 38"    | U238FPBK     | 2.5" x 38" Flange Post w/Flange Cover & Cap |
| 44"    | U244FPBK     | 2.5" x 44" Flange Post w/Flange Cover & Cap |
| 54"    | U254FPBK     | 2.5" x 54" Flange Post w/Flange Cover & Cap |
| 72"    | U272FPBK     | 2.5" x 72" Blank Post w/Cap                 |



Top Bracket

Bottom Bracket

### 4" POST SLEEVE (Cap & Base Trim Sold Separately)

| HEIGHT | MODEL NUMBER | DESCRIPTION                |  |
|--------|--------------|----------------------------|--|
| 38"    | U438BK       | Blank Aluminum Post Sleeve |  |
| 44"    | U444BK       | Blank Aluminum Post Sleeve |  |
| 54"    | U454BK       | Blank Aluminum Post Sleeve |  |



2.5" or 4" Post Cap