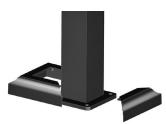

# Posts and Accessories

2.5" Flange Post w/Cover

### 2.5" MAX FLANGE POST

| HEIGHT | MODEL NUMBER | DESCRIPTION                                 |
|--------|--------------|---------------------------------------------|
| 38"    | U238FPBK     | 2.5" x 38" Flange Post w/Flange Cover & Cap |
| 44"    | U244FPBK     | 2.5" x 44" Flange Post w/Flange Cover & Cap |
| 54"    | U254FPBK     | 2.5" x 54" Flange Post w/Flange Cover & Cap |
| 72"    | U272FPBK     | 2.5" x 72" Blank Post w/Cap                 |