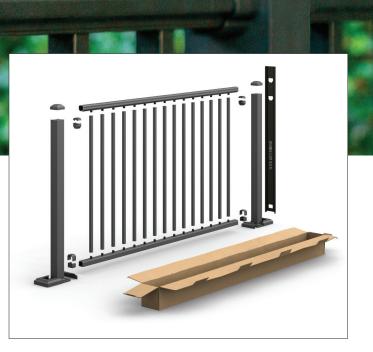

### A Simple and Appealing Addition to Any Home

Ultra Max© railing solutions from Southern Vinyl are easy to install and create an architecturally-appealing look and feel that will enhance any home or landscape.

### A Refined Appearance and Long-lasting Solution

Ultra Max© railing products are guaranteed for life against defects in workmanship and/or materials. Our exclusive finishes are guaranteed for life against cracking, peeling or chipping, ensuring that your investment not only looks great and functions properly today, but for years to come.