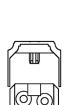

6BK     | Adams 36" x 96" Level Rail, Black |



4" Post Sleeve

## **STAIR RAILING KITS**

| HEIGHT | MODEL NUMBER | DESCRIPTION                       |
|--------|--------------|-----------------------------------|
| 36"    | UA3672SBK    | Adams 36" x 72" Stair Rail, Black |
| 36"    | UA3696SBK    | Adams 36" x 96" Stair Rail, Black |

### 2.5" MAX FLANGE POST

| HEIGHT | MODEL NUMBER | DESCRIPTION                                 |
|--------|--------------|---------------------------------------------|
| 38"    | U238FPBK     | 2.5" x 38" Flange Post w/Flange Cover & Cap |
| 44"    | U244FPBK     | 2.5" x 44" Flange Post w/Flange Cover & Cap |
| 54"    | U254FPBK     | 2.5" x 54" Flange Post w/Flange Cover & Cap |
| 72"    | U272FPBK     | 2.5" x 72" Blank Post w/Cap                 |



Top Bracket

Bottom Bracket

### 4" POST SLEEVE (Cap & Base Trim Sold Separately)

| HEIGHT | MODEL NUMBER | DESCRIPTION                |  |
|--------|--------------|----------------------------|--|
| 38"    | U438BK       | Blank Aluminum Post Sleeve |  |
| 44"    | U444BK       | Blank Aluminum Post Sleeve |  |
| 54"    | U454BK       | Blank Aluminum Post Sleeve |  |



2.5" or 4" Post Cap