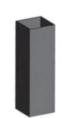

4" Post Sleeve

### 4" POST SLEEVE (Cap & Base Trim Sold Separately)

| HEIGHT | MODEL NUMBER | DESCRIPTION                |  |
|--------|--------------|----------------------------|--|
| 38"    | U438BK       | Blank Aluminum Post Sleeve |  |
| 44"    | U444BK       | Blank Aluminum Post Sleeve |  |
| 54"    | U454BK       | Blank Aluminum Post Sleeve |  |