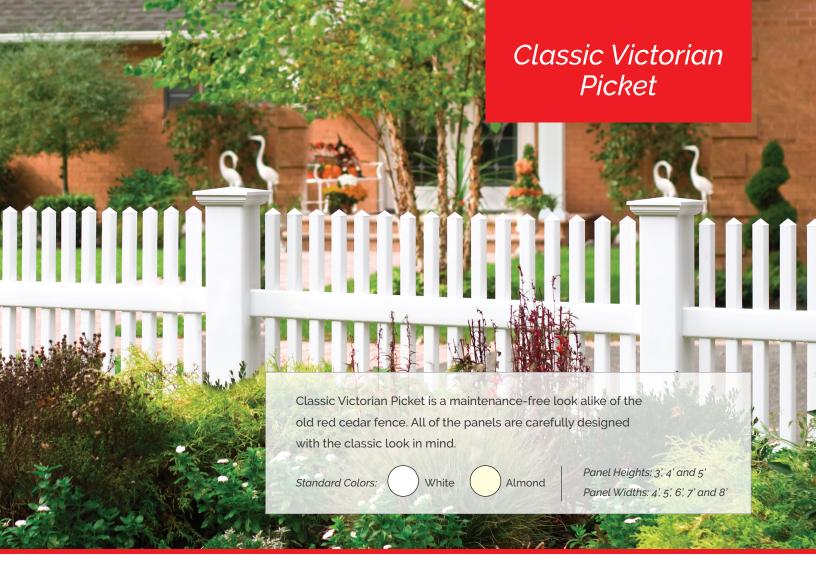

the highest quality raw materials for each of our products, our commitment to quality at Southern Vinyl is apparent in each and every fence we produce.



#### **Beauty**

We have spent decades developing our beautiful line of fence designs and components. With a wide variety of available colors, styles and component combinations, your new fence will not only be durable and long lasting, it will be a fully-customized and perfectly complementary addition to your property.



#### **Durability**

Each of our products is produced using only the highest quality VMA certified vinyl. What does this mean for you? It's simple: VMA certified vinyl is stronger and more durable, meaning your Southern Vinyl fence will stand up to the worst mother nature can throw at it for years to come.



























### Hardware & Add-ons

#### Gate Hardware



#### Southern Vinyl Exclusive:

Reinforcing Aluminum Post Stiffener Available for 4-inch & 5-inch Posts (Recommended on all gate posts, all posts for fence with heights taller than 6° or in areas susceptible to high winds)



Standard Latch w/Adj. Hinges



Pool Latch w/Adj, Self-Closing Hinges





**Gothic Cap** 



Ball Cap



Pyramid Cap



**New England Cap** 



**Federation Cap** 



Internal Pyramid Cap





#### Additional Colors & Textures Available on Select Fences:

- A. Slate Woodgrain Texture
- B. Mahogany Woodgrain Texture
- C. Sequoia Woodgrain Texture
- D. Classic Clay
- E. Classic Gray

#### Picket Caps



Dog Ear Cap



**Sharp Square Cap** 



Spade Cap



Gothic Cap

#### Solar Lighting



Cambridge Cap



Pos