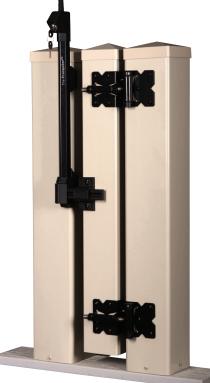

#### Southern Vinyl Exclusive:

Reinforcing Aluminum Post Stiffener Available for 4-inch & 5-inch Posts (Recommended on all gate posts, all posts for fence with heights taller than 6° or in areas susceptible to high winds)