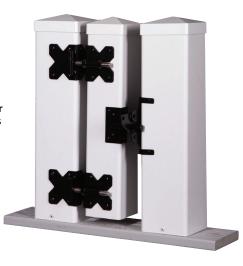

#### Southern Vinyl Exclusive:

Reinforcing Aluminum Post Stiffener Available for 4-inch & 5-inch Posts (Recommended on all gate posts, all posts for fence with heights taller than 6° or in areas susceptible to high winds)