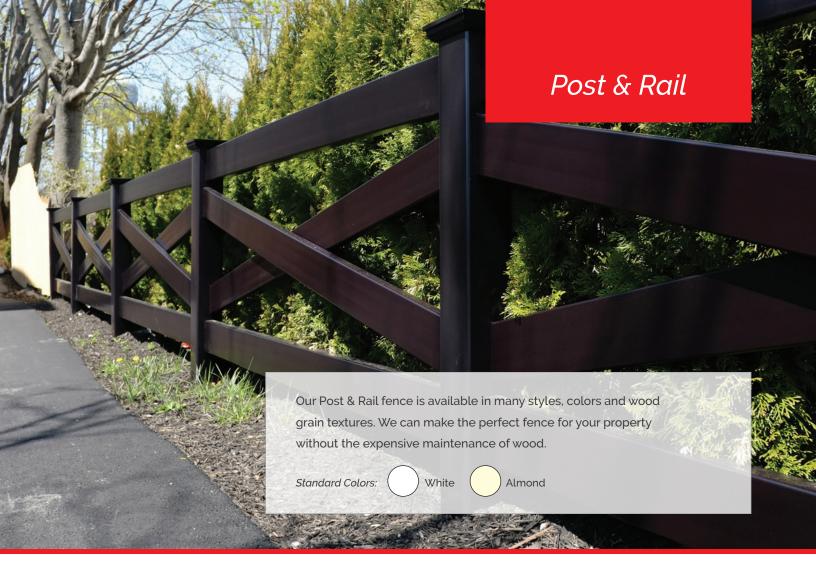

#### **Beauty**

We have spent decades developing our beautiful line of fence designs and components. With a wide variety of available colors, styles and component combinations, your new fence will not only be durable and long lasting, it will be a fully-customized and perfectly complementary addition to your property.

#### Additional Colors & Textures Available on Select Fences:

- A. Slate Woodgrain Texture
- B. Mahogany Woodgrain Texture
- C. Sequoia Woodgrain Texture
- D. Classic Clay
- E. Classic Gray