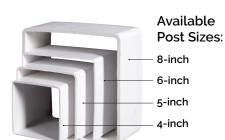

#### Southern Vinyl Exclusive:

Reinforcing Aluminum Post Stiffener Available for 4-inch & 5-inch Posts (Recommended on all gate posts, all posts for fence with heights taller than 6° or in areas susceptible to high winds)