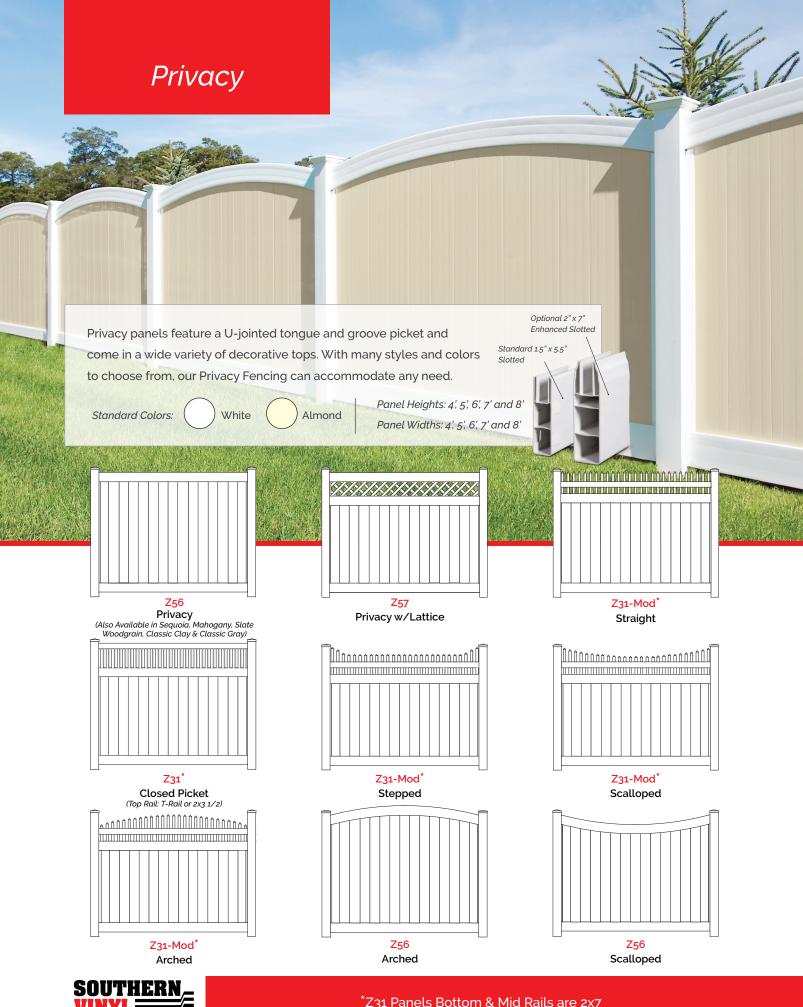

#### Additional Colors & Textures Available on Select Fences:

- A. Slate Woodgrain Texture
- B. Mahogany Woodgrain Texture
- C. Sequoia Woodgrain Texture
- D. Classic Clay
- E. Classic Gray