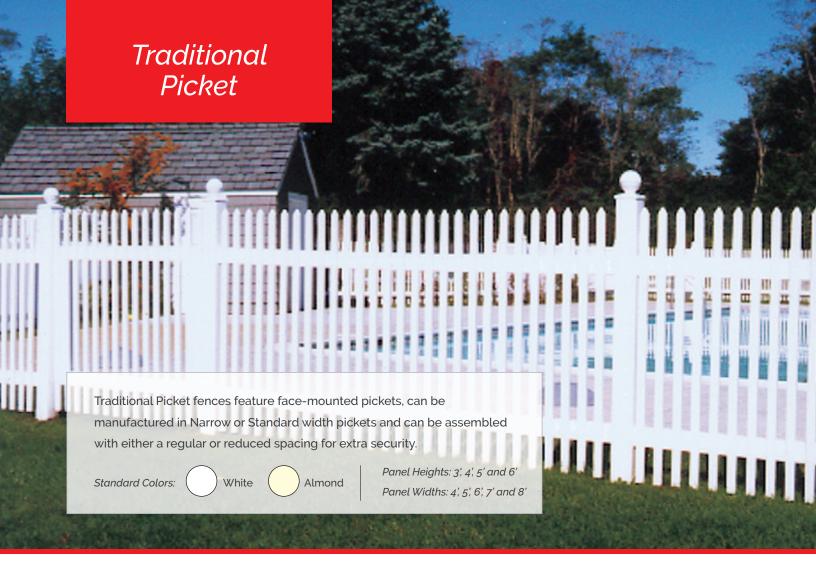

## **Setting the Standard for Long-lasting Beauty.**

We have spent decades developing our beautiful line of fence designs and components. With a wide variety of available colors, styles and component combinations, your new fence will not only be durable and long lasting, it will be a fully-customized and perfectly complementary addition to your property. We proudly offer a complete line of *Grand Illusions* vinyl products, available in over 30 colors and 5 woodgrains. To learn more, visit www.IllusionsFence.com

We have spent decades developing our beautiful line of fence designs and components. With a wide variety of available colors, styles and component combinations, your new fence will not only be durable and long lasting, it will be a fully-customized and perfectly complementary addition to your property.