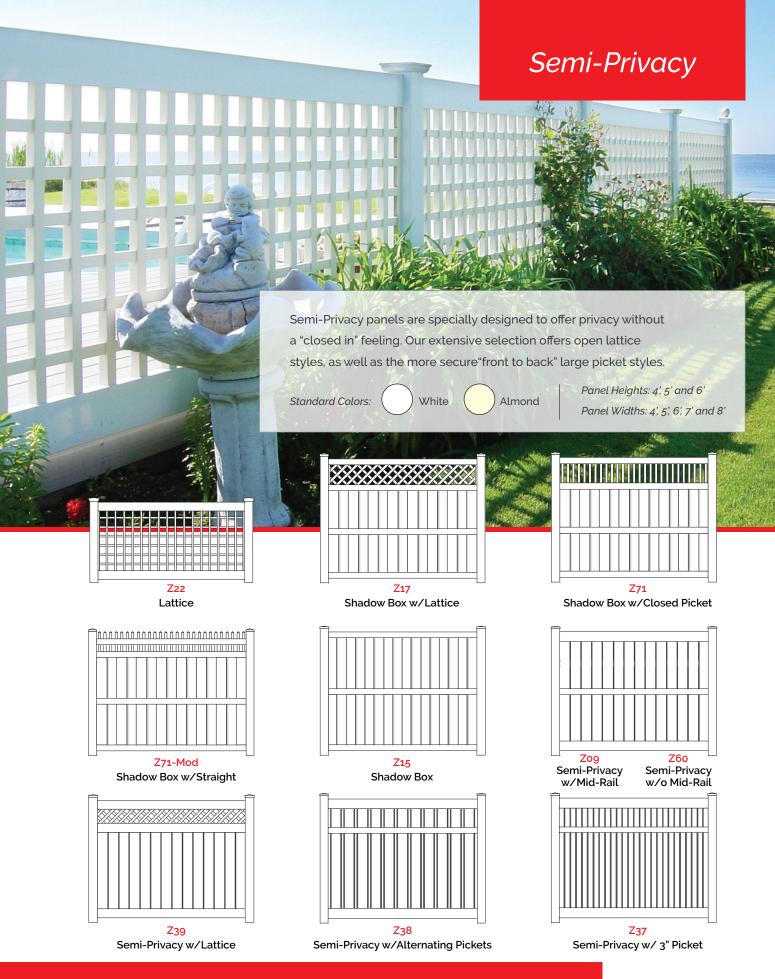

source the highest quality raw materials for each of our products, our commitment to quality at Southern Vinyl is apparent in each and every fence we produce.



#### **Beauty**

We have spent decades developing our beautiful line of fence designs and components. With a wide variety of available colors, styles and component combinations, your new fence will not only be durable and long lasting, it will be a fully-customized and perfectly complementary addition to your property.



#### **Durability**

Each of our products is produced using only the highest quality VMA certified vinyl. What does this mean for you? It's simple: VMA certified vinyl is stronger and more durable, meaning your Southern Vinyl fence will stand up to the worst mother nature can throw at it for years to come.



























### Hardware & Add-ons

#### Gate Hardware



#### Southern Vinyl Exclusive:

Reinforcing Aluminum Post Stiffener Available for 4-inch & 5-inch Posts (Recommended on all gate posts, all posts for fence with heights taller than 6° or in areas susceptible to high winds)



Standard Latch w/Adj. Hinges



Pool Latch w/Adj, Self-Closing Hinges





**Gothic Cap** 



Ball Cap



Pyramid Cap



**New England Cap** 



**Federation Cap** 



Internal Pyramid Cap





#### Additional Colors & Textures Available on Select Fences:

- A. Slate Woodgrain Texture
- B. Mahogany Woodgrain Texture
- C. Sequoia Woodgrain Texture
- D. Classic Clay
- E. Classic Gray

#### Picket Caps



Dog Ear Cap



**Sharp Square Cap** 



Spade Cap



Gothic Cap

#### Solar Lighting



Cambridge Ca