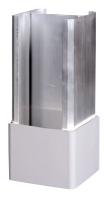

#### Southern Vinyl Exclusive:

Reinforcing Aluminum Post Stiffener Available for 4-inch & 5-inch Posts (Recommended on all gate posts, all posts for fence with heights taller than 6° or in areas susceptible to high winds)