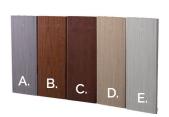

#### Additional Colors & Textures Available on Select Fences:

- A. Slate Woodgrain Texture
- B. Mahogany Woodgrain Texture
- C. Sequoia Woodgrain Texture
- D. Classic Clay
- E. Classic Gray