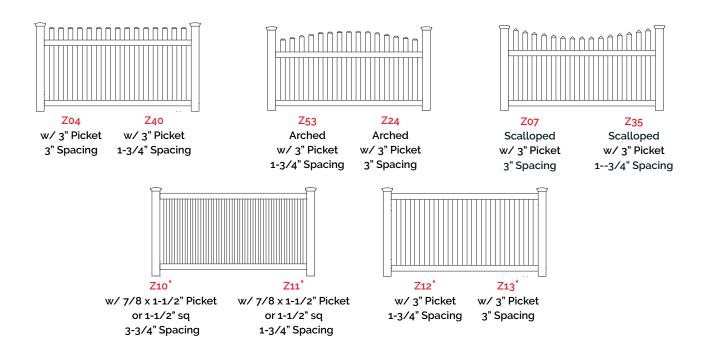

rce the highest quality raw materials for each of our products, our commitment to quality at Southern Vinyl is apparent in each and every fence we produce.



#### **Beauty**

We have spent decades developing our beautiful line of fence designs and components. With a wide variety of available colors, styles and component combinations, your new fence will not only be durable and long lasting, it will be a fully-customized and perfectly complementary addition to your property.



#### **Durability**

Each of our products is produced using only the highest quality VMA certified vinyl. What does this mean for you? It's simple: VMA certified vinyl is stronger and more durable, meaning your Southern Vinyl fence will stand up to the worst mother nature can throw at it for years to come.



























### Hardware & Add-ons

#### Gate Hardware



#### Southern Vinyl Exclusive:

Reinforcing Aluminum Post Stiffener Available for 4-inch & 5-inch Posts (Recommended on all gate posts, all posts for fence with heights taller than 6° or in areas susceptible to high winds)



Standard Latch w/Adj. Hinges



Pool Latch w/Adj, Self-Closing Hinges





**Gothic Cap** 



Ball Cap



Pyramid Cap



**New England Cap** 



**Federation Cap** 



Internal Pyramid Cap





#### Additional Colors & Textures Available on Select Fences:

- A. Slate Woodgrain Texture
- B. Mahogany Woodgrain Texture
- C. Sequoia Woodgrain Texture
- D. Classic Clay
- E. Classic Gray

#### Picket Caps



Dog Ear Cap



**Sharp Square Cap** 



Spade Cap



Gothic Cap

#### Solar Lighting



Cambridge Cap