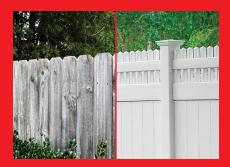

#### **Durability**

Each of our products is produced using only the highest quality VMA certified vinyl. What does this mean for you? It's simple: VMA certified vinyl is stronger and more durable, meaning your Southern Vinyl fence will stand up to the worst mother nature can throw at it for years to come.

Each of our products is produced using only the highest quality vinyl. What does this mean for you? It's simple: a Southern Vinyl fence will stand up to the worst mother nature can throw at it for years to come.