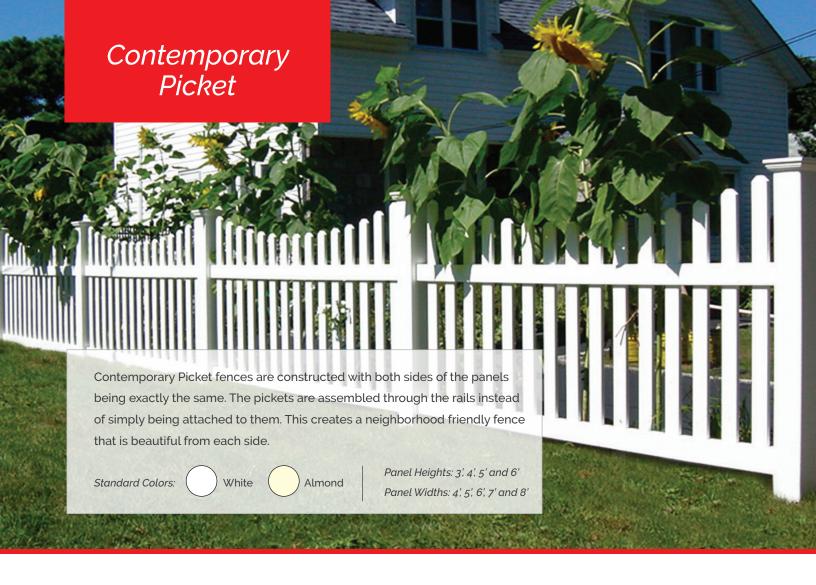

ource the highest quality raw materials for each of our products, our commitment to quality at Southern Vinyl is apparent in each and every fence we produce.



#### **Beauty**

We have spent decades developing our beautiful line of fence designs and components. With a wide variety of available colors, styles and component combinations, your new fence will not only be durable and long lasting, it will be a fully-customized and perfectly complementary addition to your property.



#### **Durability**

Each of our products is produced using only the highest quality VMA certified vinyl. What does this mean for you? It's simple: VMA certified vinyl is stronger and more durable, meaning your Southern Vinyl fence will stand up to the worst mother nature can throw at it for years to come.



























### Hardware & Add-ons

#### Gate Hardware



#### Southern Vinyl Exclusive:

Reinforcing Aluminum Post Stiffener Available for 4-inch & 5-inch Posts (Recommended on all gate posts, all posts for fence with heights taller than 6° or in areas susceptible to high winds)



Standard Latch w/Adj. Hinges



Pool Latch w/Adj, Self-Closing Hinges





**Gothic Cap** 



Ball Cap



Pyramid Cap



**New England Cap** 



**Federation Cap** 



Internal Pyramid Cap





#### Additional Colors & Textures Available on Select Fences:

- A. Slate Woodgrain Texture
- B. Mahogany Woodgrain Texture
- C. Sequoia Woodgrain Texture
- D. Classic Clay
- E. Classic Gray

#### Picket Caps



Dog Ear Cap



**Sharp Square Cap** 



Spade Cap



Gothic Cap

#### Solar Lighting



Cambridge Cap